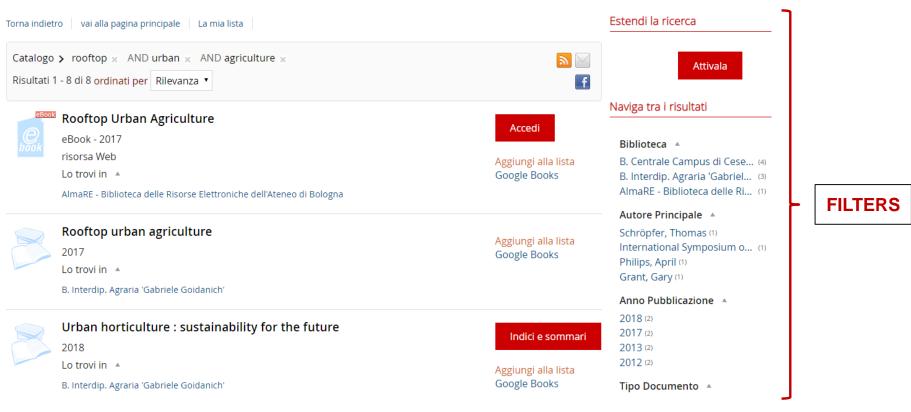

## **BASIC SEARCH -> rooftop urban agriculture**

| STU HO                                                                   | How to find a book                       |                      |                                 |                    |  |
|--------------------------------------------------------------------------|------------------------------------------|----------------------|---------------------------------|--------------------|--|
| DI BOLOGIA                                                               | From the list we                         | choose:              | Rooftop<br>Urban<br>Agriculture |                    |  |
| Lo trovi in Scheda                                                       |                                          |                      |                                 |                    |  |
| B. Interdip. Agraria 'Gabriele Goidanich'                                |                                          |                      | <b>Biblioteca</b>               | <b>XX</b><br>Mappa |  |
| Documento disponibile<br>Richiesta di prestito                           |                                          |                      |                                 |                    |  |
| Documento per sola consultazione interna                                 | *                                        |                      |                                 | Scaffale           |  |
| Inventario 103019<br>Collocazione BIBL 712 ORS                           |                                          |                      |                                 | Scarraic           |  |
| Documento ammesso al prestito , escluso dal                              | prestito interbibliotecario e circolante | •••                  |                                 | Scaffale           |  |
| Inventario 103020<br>Collocazione BIBL 712 ORS/A<br>Note 1 v. (2. copia) |                                          |                      |                                 |                    |  |
|                                                                          | ALMA                                     | MATER STUDIORUM - UI | NIVERSITÀ DI BOLOGNA            |                    |  |