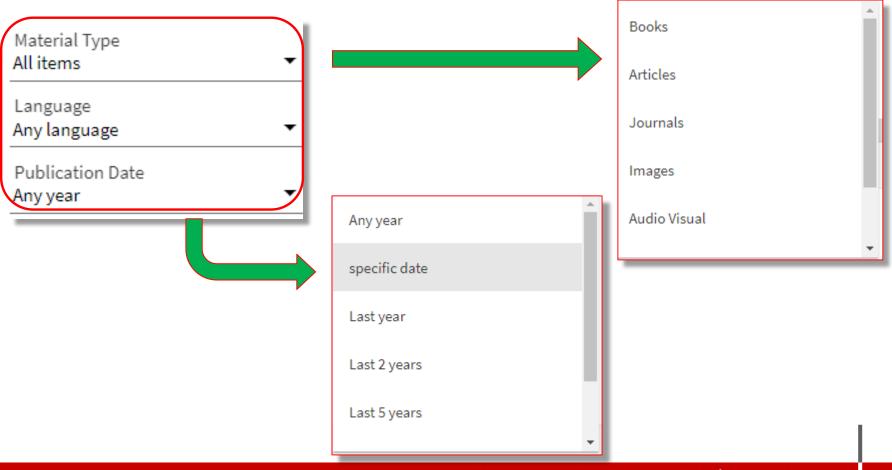

## How to search in a database

## **Unibo users starting point!**

### https://sba.unibo.it/en/homepage

| AlmaStart           | Books                    | Periodicals          | RE Collections            | AlmaDL               |              |          |                 |
|---------------------|--------------------------|----------------------|---------------------------|----------------------|--------------|----------|-----------------|
| Search in the disco | very AlmaStart (co       | lection search tab)  | the electronic collection | ns of the University | y of Bologna | i<br>Q   | 2               |
| Other searches: •   | New resources            | AlmaStart (collectio | on search)                |                      |              |          | ASK A LIBRARIAN |
|                     |                          |                      |                           |                      |              |          |                 |
| In this fie         | ld you ca                | n recall a c         | database typ              | ing its na           | me, if knov  | wn       |                 |
| /                   |                          |                      |                           |                      |              |          |                 |
| •                   | on't know<br>ue by clicl |                      | of the DB yo              | ou need, y           | /ou can br   | owse the |                 |