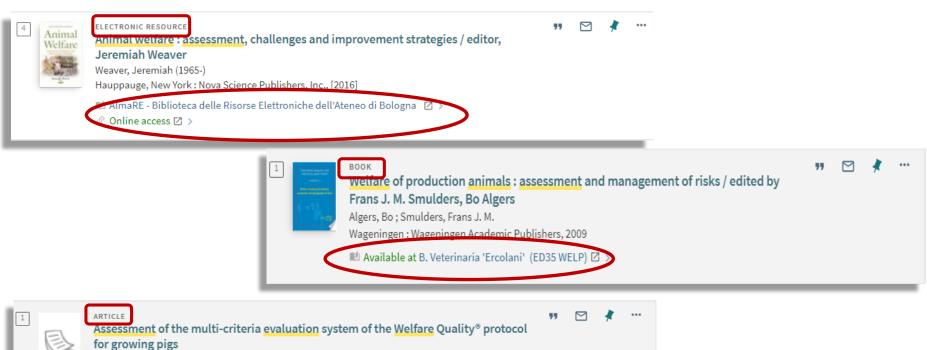

## How to find a book: the OPAC

## **BASIC SEARCH -> rooftop urban agriculture**

| STU HO                                                                   | How to find a book                       |                      |                                 |                    |  |
|--------------------------------------------------------------------------|------------------------------------------|----------------------|---------------------------------|--------------------|--|
| DI BOLOGIA                                                               | From the list we                         | choose:              | Rooftop<br>Urban<br>Agriculture |                    |  |
| Lo trovi in Scheda                                                       |                                          |                      |                                 |                    |  |
| B. Interdip. Agraria 'Gabriele Goidanich'                                |                                          |                      | <b>Biblioteca</b>               | <b>XX</b><br>Mappa |  |
| Documento disponibile<br>Richiesta di prestito                           |                                          |                      |                                 |                    |  |
| Documento per sola consultazione interna                                 | *                                        |                      |                                 | Scaffale           |  |
| Inventario 103019<br>Collocazione BIBL 712 ORS                           |                                          |                      |                                 | Scarraic           |  |
| Documento ammesso al prestito , escluso dal                              | prestito interbibliotecario e circolante | •••                  |                                 | Scaffale           |  |
| Inventario 103020<br>Collocazione BIBL 712 ORS/A<br>Note 1 v. (2. copia) |                                          |                      |                                 |                    |  |
|                                                                          | ALMA                                     | MATER STUDIORUM - UI | NIVERSITÀ DI BOLOGNA            |                    |  |