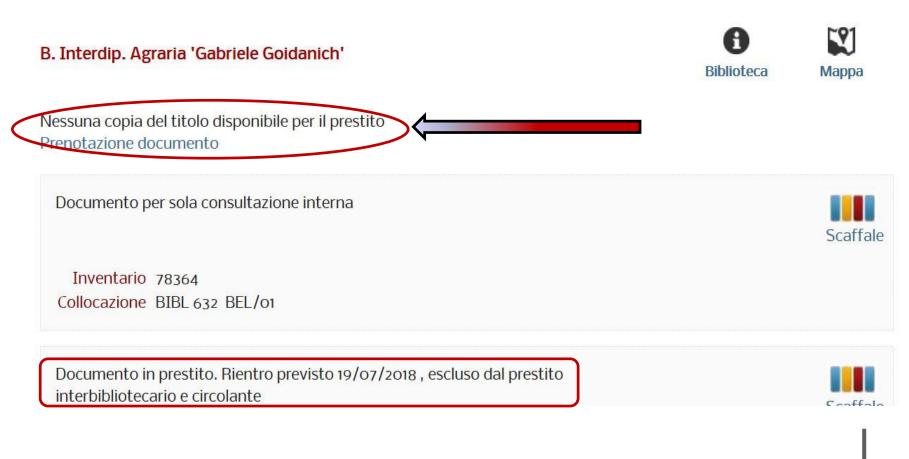

## WHAT IF THE BOOK YOU NEED IS UNAVAILABLE? YOU CAN RESERVE IT

## *How to request/reserve a book online*

| Login                                                               | ×   |                                                                    |
|---------------------------------------------------------------------|-----|--------------------------------------------------------------------|
| Esegui l'accesso per effettuare la<br>richiesta<br>Spazio personale |     | <b>O</b> DSA                                                       |
| Come accede                                                         | ere |                                                                    |
| Utente                                                              |     | Enter the University institutional credentials.                    |
| Password                                                            |     | I.e. mario.rossi@unibo.it, mario.rossi@studio.unibo       Password |
| Resta connesso ?                                                    |     | Sign in                                                            |
| Hai dimenticato la password?                                        |     |                                                                    |
| Login con account UniBo<br>Login con account FedERa                 |     |                                                                    |
| Conferma Esci                                                       |     |                                                                    |