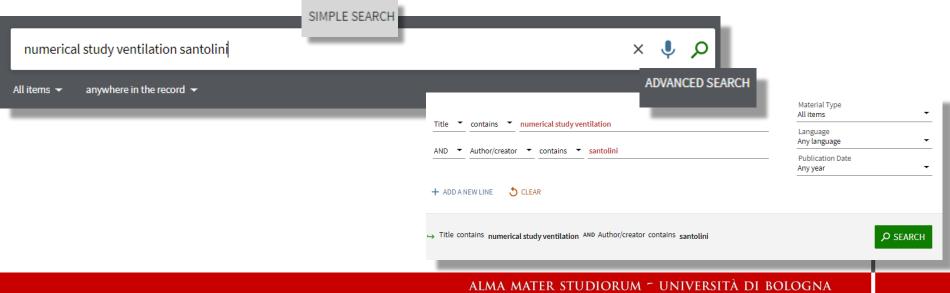

#### ALMA MATER STUDIORUM - UNIVERSITA DI BOLOGNA

ALMA MATER STUDIORUM ~ UNIVERSITÀ DI BOLOGNA

Let's search the article:

Numerical study of wind-driven natural ventilation in a greenhouse with screens.

## In: Computers and Electronics in Agriculture

Vol. 149, June 2018, Pages 41-53