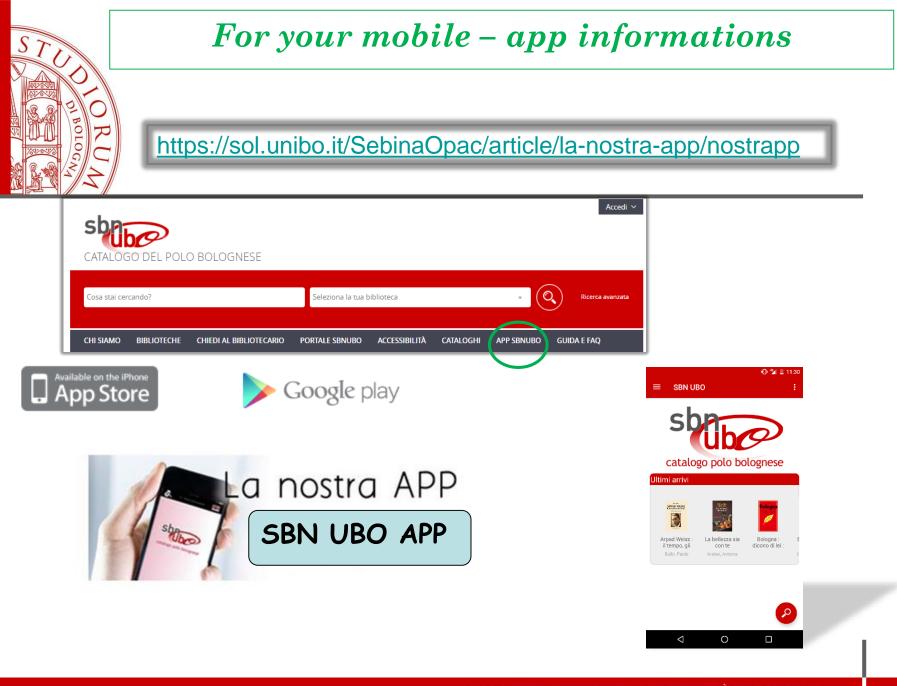

|
| Password                                                            |     | I.e. mario.rossi@unibo.it, mario.rossi@studio.unibo       Password |
| Resta connesso ?                                                    |     | Sign in                                                            |
| Hai dimenticato la password?                                        |     |                                                                    |
| Login con account UniBo<br>Login con account FedERa                 |     |                                                                    |
| Conferma Esci                                                       |     |                                                                    |

#### ALMA MATER STUDIORUM - UNIVERSITÀ DI BOLOGNA



ALMA MATER STUDIORUM - UNIVERSITA DI BOLOGNA



...and what if my library doesn't hold it?

 Prestito Circolante (PIC) / Local loan
 <u>https://sba.unibo.it/en/services/interlibrary</u> <u>-loans-and-document-delivery/localinterloan</u>

 International Library Loan (ILL)
 <u>http://agraria.sba.unibo.it/it/servizi/prestit</u> <u>o-interbibliotecario/prestito-</u> <u>interbibliotecario</u>

ALMA MATER STUDIORUM - UNIVERSITÀ DI BOLOGNA



## Other opacs

https://opac.sbn.it/en/home

| 👰 ісси                                                    | 🚱 🎔 🖬   LOGIN SUBSCRIBE 🧱 EN 🗸 NETWORK 🗸                                         |
|-----------------------------------------------------------|----------------------------------------------------------------------------------|
| OPAC SBN<br>Catalogo