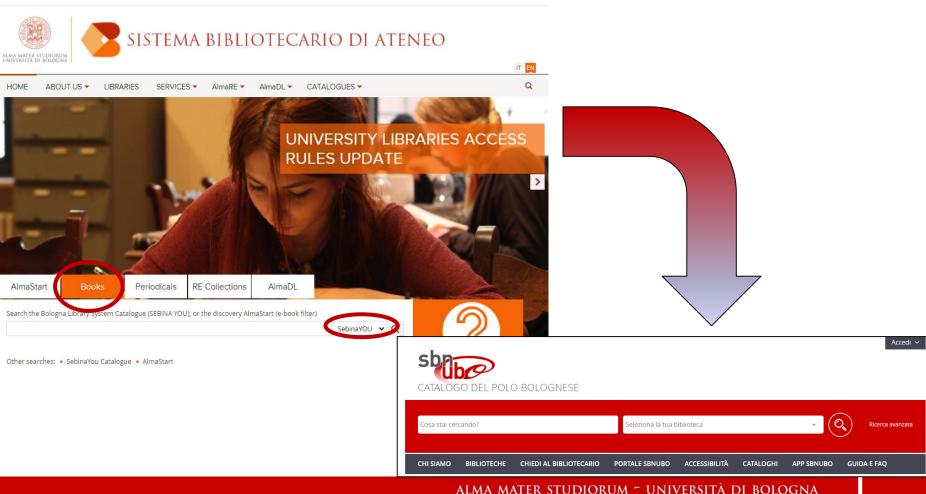

### THE 'UNIVERSITY LIBRARY SYSTEM' PORTAL (SISTEMA BIBLIOTECARIO DI ATENEO – SBA)

Unibo users starting point!

https://sba.unibo.it/en/homepage

# Proxy : how it works

https://sba.unibo.it/en/almare/almare-tools-and-services/remote-access

|                        | <b>O</b> DSA                                    |
|------------------------|-------------------------------------------------|
|                        | Enter the University institutional credentials. |
| PROXY<br>REMOTE ACCESS | Sign in                                         |