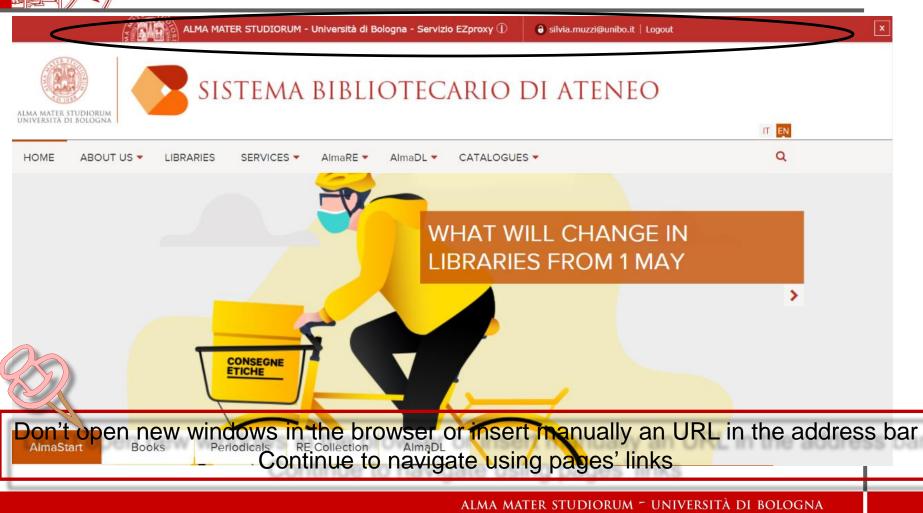

# Proxy : how it works

https://sba.unibo.it/en/almare/almare-tools-and-services/remote-access

|                        | <b>O</b> DSA                                    |
|------------------------|-------------------------------------------------|
|                        | Enter the University institutional credentials. |
| PROXY<br>REMOTE ACCESS | Sign in                                         |