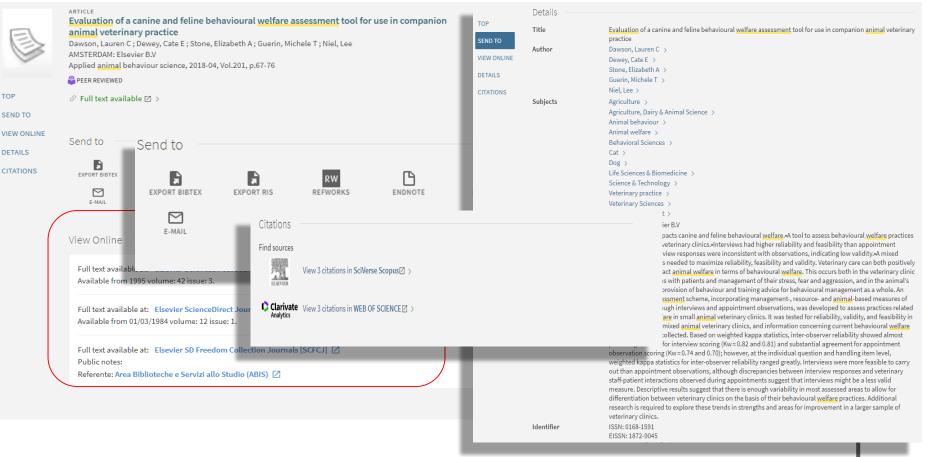

#### ALMA MATER STUDIORUM - UNIVERSITA DI BOLOGNA

ALMA MATER STUDIORUM ~ UNIVERSITÀ DI BOLOGNA

Let's search the article:

Numerical study of wind-driven natural ventilation in a greenhouse with screens.

## In: Computers and Electronics in Agriculture

Vol. 149, June 2018, Pages 41-53

#### ALMA MATER STUDIORUM - UNIVERSITÀ DI BOLOGNA

In the list of the results, we find the printed and electronic formats of the journal:

Results: 1-2

ALMA MATER STUDIORUM - UNIVERSITÀ DI BOLOGNA