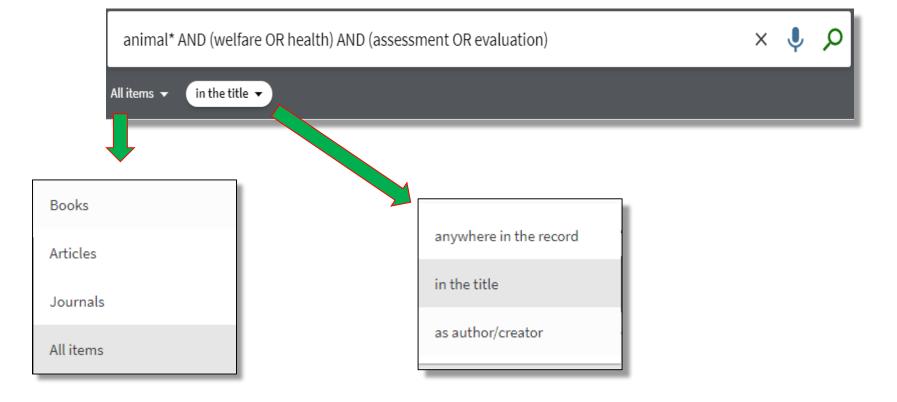

# Research criteria

## **Boolean operators**

| AND | Each document retrieved will<br>contain <b>all</b> the words entered.<br>It is usually inserted by default<br>by the search tools.<br>Use <b>AND</b> to narrow your search<br>and get fewer results. | food AND nutrition |       |
|-----|------------------------------------------------------------------------------------------------------------------------------------------------------------------------------------------------------|--------------------|-------|
| OR  | Each document will contain at<br>least one of the words entered.<br>Use <b>OR</b> to broaden your search<br>and get more results                                                                     | food OR nutrition  | OR OR |
| NOT | Excludes documents containing<br>the word written after the<br>operator.                                                                                                                             | food NOT nutrition | NOT   |

## Truncation and wildcard characters

| *     | used to <b>replace one or more</b><br><b>characters</b> at the end of a word<br>(truncation)    | <b>farm*</b><br>Finds: farm, farms,<br>farmer, farming |
|-------|-------------------------------------------------------------------------------------------------|--------------------------------------------------------|
| ?     | used to replace one <b>character</b> ,<br>anywhere in the word (wildcard)                       | <b>wom?n</b><br>Finds: woman and<br>women              |
| ££ 99 | used to search for an <b>exact phrase</b><br>(keywords are searched in the<br>prescribed order) | "American<br>revolution"                               |