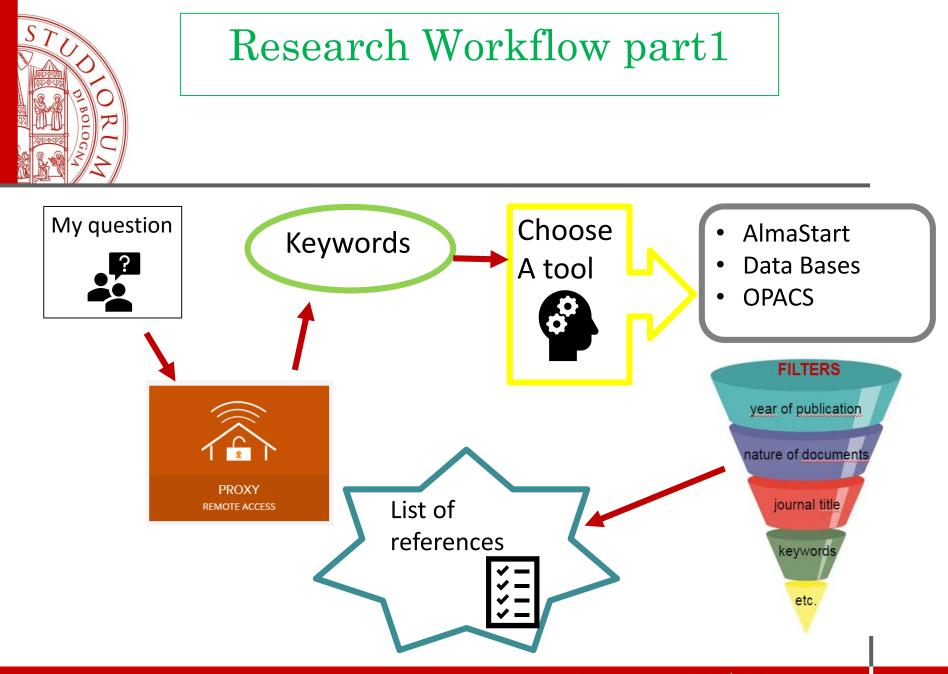

# We will talk about...

- Sources of information and information retrieval
- How to find books and journals:
  - SBN-Ubo and ACNP Opacs
- How to find articles: databases
  - CAB Abstracts
  - WOS and Scopus
  - Proquest
  - AlmaStart
- Reference manager
  - Zotero
- Citation and citation styles

### THE 'UNIVERSITY LIBRARY SYSTEM' PORTAL (SISTEMA BIBLIOTECARIO DI ATENEO – SBA)

Unibo users starting point!

https://sba.unibo.it/en/homepage

# Proxy : how it works

https://sba.unibo.it/en/almare/almare-tools-and-services/remote-access

|                        | <b>O</b> DSA                                    |
|------------------------|-------------------------------------------------|
|                        | Enter the University institutional credentials. |
| PROXY<br>REMOTE ACCESS | Sign in                                         |

## How to find a book: the OPAC

## How to search in a database

# Research criteria

## **Boolean operators**

| AND | Each document retrieved will<br>contain <b>all</b> the words entered.<br>It is usually inserted by default<br>by the search tools.<br>Use <b>AND</b> to narrow your search<br>and get fewer results. | food AND nutrition |       |
|-----|------------------------------------------------------------------------------------------------------------------------------------------------------------------------------------------------------|--------------------|-------|
| OR  | Each document will contain at<br>least one of the words entered.<br>Use <b>OR</b> to broaden your search<br>and get more results                                                                     | food OR nutrition  | OR OR |
| NOT | Excludes documents containing<br>the word written after the<br>operator.                                                                                                                             | food NOT nutrition | NOT   |

## Truncation and wildcard characters

| *     | used to <b>replace one or more</b><br><b>characters</b> at the end of a word<br>(truncation)    | <b>farm*</b><br>Finds: farm, farms,<br>farmer, farming |
|-------|-------------------------------------------------------------------------------------------------|--------------------------------------------------------|
| ?     | used to replace one <b>character</b> ,<br>anywhere in the word (wildcard)                       | <b>wom?n</b><br>Finds: woman and<br>women              |
| ££ 99 | used to search for an <b>exact phrase</b><br>(keywords are searched in the<br>prescribed order) | "American<br>revolution"                               |