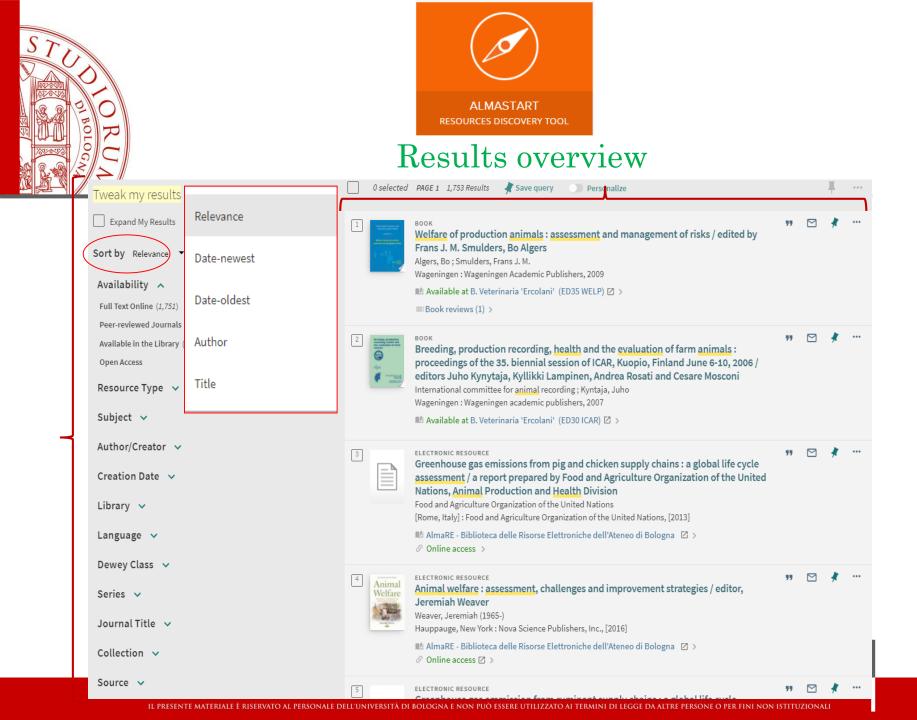

## How to search in a database

## **Unibo users starting point!**

### https://sba.unibo.it/en/homepage

| AlmaStart           | Books                    | Periodicals          | RE Collections            | AlmaDL               |              |          |                 |
|---------------------|--------------------------|----------------------|---------------------------|----------------------|--------------|----------|-----------------|
| Search in the disco | very AlmaStart (co       | lection search tab)  | the electronic collection | ns of the University | y of Bologna | i<br>Q   | 2               |
| Other searches: •   | New resources            | AlmaStart (collectio | on search)                |                      |              |          | ASK A LIBRARIAN |
|                     |                          |                      |                           |                      |              |          |                 |
| In this fie         | ld you ca                | n recall a c         | database typ              | ing its na           | me, if knov  | wn       |                 |
| /                   |                          |                      |                           |                      |              |          |                 |
| •                   | on't know<br>ue by clicl |                      | of the DB yo              | ou need, y           | /ou can br   | owse the |                 |