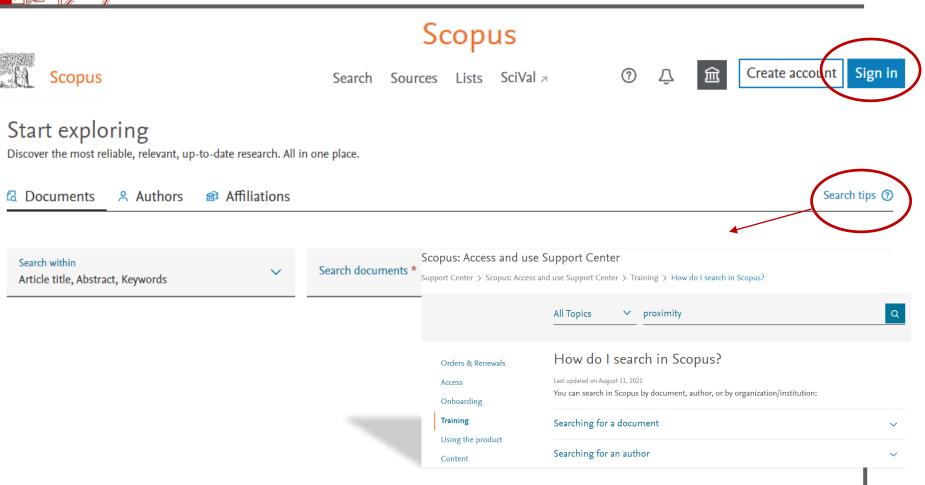

| Silva, J.F.G., Linhares, A.J.D.S.,<br>Gonçalves, W.G., (), Oliveira,<br>G.C.D., Severiano, E.D.C. | 2021   | Soil and Tillage Research<br>208,104873    | 0           |
|       | 2019                        | (284) >            |          |                                                                                                                                                             | G.C.D., Severiano, E.D.C.                                                                         |        |                                            |             |

### ALMA MATER STUDIORUM ~ UNIVERSITÀ DI BOLOGNA



## Databases: Scopus and Web of Science

## Scopus



### Mattetti, Michele



### ALMA MATER STUDIORUM - UNIVERSITÀ DI BOLOGNA



## Databases: Scopus and Web of Science



### ALMA MATER STUDIORUM - UNIVERSITÀ DI BOLOGNA



## Databases: Scopus and Web of Science



ALMA MATER STUDIORUM - UNIVERSITÀ DI BOLOGNA

| STJD VI BOLOGNA                          |     |                                                                  | ses         | search in a database<br>Scopus and Web of Science                                                                                                                                                                                                                                                                    |                  |
|------------------------------------------|-----|------------------------------------------------------------------|-------------|----------------------------------------------------------------