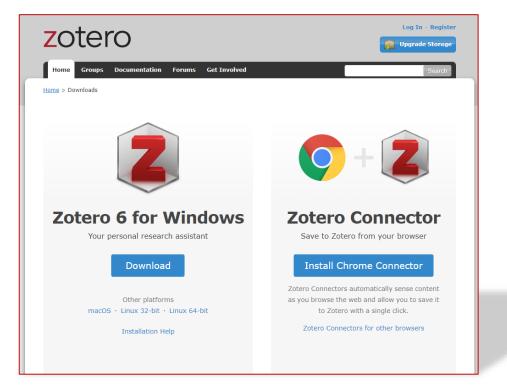

on of accelerated structural tests on tractors. Biosyst Eng. 2012 Nov;113(3):266–71.

ALMA MATER STUDIORUM ~ UNIVERSITÀ DI BOLOGNA



https://www.zotero.org/

- Free
- originally developed as a Firefox plug-in but nowdays it is integrated with the most of the browsers
- «Word» integrated

<u>https://access.clarivate.com/#/login?app=endnote</u> <u>http://www.sba.unibo.it/it/almare/servizi-e-strumenti-almare/gestione-bibliografie/endnote-basic</u>

Only free version thanks to Web of Science subscription with <u>due plug-in</u>: Cite While You Write (for Word); **Capture** 

Mendeley

https://www.mendeley.com/



Click here for an overlook of the references managres used or subscribed by University of Bologna





ALMA MATER STUDIORUM – UNIVERSITÀ DI BOLOGNA





### https://www.zotero.org/



ALMA MATER STUDIORUM - UNIVERSITÀ DI BOLOGNA





- Importing references from a web page or from citation data (BiBTeX, RIS, etc);
- > Organization of citations within the reference manager database;
- Annotation of citations;
- Sharing of the reference manager database or portions with colleagues (you need to create an account first)
- Producing formatted citations in different styles;
- > Working with word-processors through a plug-in.

#### ALMA MATER STUDIORUM - UNIVERSITÀ DI BOLOGNA



zotero

| ← → C ☆ ③ Non sicuro   ovids                                                                                               | p.tx.ovid.com/sp-3.31.1b/ovidweb.cgi 🔍 😓 🔗 🙍 🖉 🧧                                                                       | SC      |
|-----------------------------------