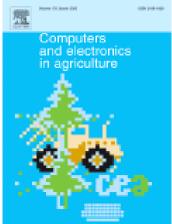

#### ALMA MATER STUDIORUM - UNIVERSITA DI BOLOGNA

ALMA MATER STUDIORUM ~ UNIVERSITÀ DI BOLOGNA

Let's search the article:

Numerical study of wind-driven natural ventilation in a greenhouse with screens.

## In: Computers and Electronics in Agriculture

Vol. 149, June 2018, Pages 41-53