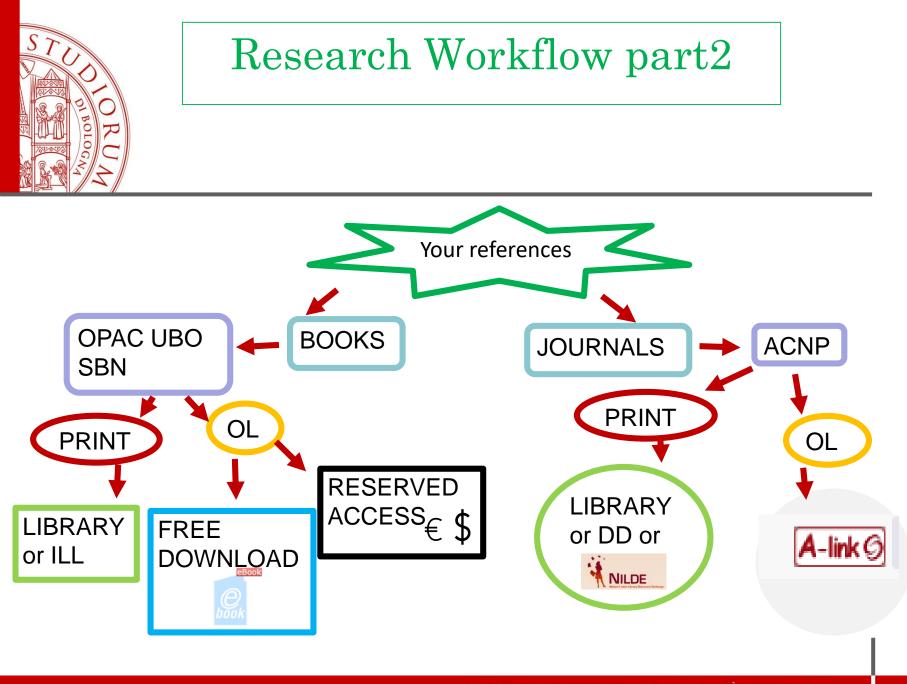

## How to find a book: the OPAC

## **BASIC SEARCH -> rooftop urban agriculture**

| STU HO                                                                   | How to find a book                       |                      |                                 |                    |  |
|--------------------------------------------------------------------------|------------------------------------------|----------------------|---------------------------------|--------------------|--|
| DI BOLOGIA                                                               | From the list we                         | choose:              | Rooftop<br>Urban<br>Agriculture |                    |  |
| Lo trovi in Scheda                                                       |                                          |                      |                                 |                    |  |
| B. Interdip. Agraria 'Gabriele Goidanich'                                |                                          |                      | <b>Biblioteca</b>               | <b>XX</b><br>Mappa |  |
| Documento disponibile<br>Richiesta di prestito                           |                                          |                      |                                 |                    |  |
| Documento per sola consultazione interna                                 | *                                        |                      |                                 | Scaffale           |  |
| Inventario 103019<br>Collocazione BIBL 712 ORS                           |                                          |                      |                                 | Scarraic           |  |
| Documento ammesso al prestito , escluso dal                              | prestito interbibliotecario e circolante | •••                  |                                 | Scaffale           |  |
| Inventario 103020<br>Collocazione BIBL 712 ORS/A<br>Note 1 v. (2. copia) |                                          |                      |                                 |                    |  |
|                                                                          | ALMA                                     | MATER STUDIORUM - UI | NIVERSITÀ DI BOLOGNA            |                    |  |

## WHAT IF THE BOOK YOU NEED IS UNAVAILABLE? YOU CAN RESERVE IT

## *How to request/reserve a book online*

| Login                                                               | ×   |                                                                    |
|---------------------------------------------------------------------|-----|--------------------------------------------------------------------|
| Esegui l'accesso per effettuare la<br>richiesta<br>Spazio personale |     | <b>O</b> DSA                                                       |
| Come accede                                                         | ere |                                                                    |
| Utente                                                              |     | Enter the University institutional credentials.                    |
| Password                                                            |     | I.e. mario.rossi@unibo.it, mario.rossi@studio.unibo       Password |
| Resta connesso ?                                                    |     | Sign in                                                            |
| Hai dimenticato la password?                                        |     |                                                                    |
| Login con account UniBo<br>Login con account FedERa                 |     |                                                                    |
| Conferma Esci                                                       |     |                                                                    |

#### ALMA MATER STUDIORUM - UNIVERSITÀ DI BOLOGNA

ALMA MATER STUDIORUM - UNIVERSITA DI BOLOGNA

...and what if my library doesn't hold it?

 Prestito Circolante (PIC) / Local loan
 <u>https://sba.unibo.it/en/services/interlibrary</u> <u>-loans-and-document-delivery/localinterloan</u>

 International Library Loan (ILL)
 <u>http://agraria.sba.unibo.it/it/servizi/prestit</u> <u>o-interbibliotecario/prestito-</u> <u>interbibliotecario</u>

ALMA MATER STUDIORUM - UNIVERSITÀ DI BOLOGNA

## How to find a journal

# How to find a journal

Unibo users starting point!

https://sba.unibo.it/en/homepage

JOURNALS ARTICLES LIBRARIES acnpDoDo CONTACTS

## ACNP opac results:

ALMA MATER STUDIORUM - UNIVERSITÀ DI BOLOGNA

Catalogo Italiano dei Periodici

#### ALMA MATER STUDIORUM ~ UNIVERSITÀ DI BOLOGNA

What if the full-text is unavailable and the library doesn't hold the printed journal?

### Document delivery service (DD)

http://agraria.sba.unibo.it/it/servizi/fornituradocumenti/fornitura-di-documenti

The library requests the article to other Italian or foreign libraries

> You can request up to 5 articles at a time

## **Document delivery (DD)**

You can submit your request by filling a form at the front-office of the library, otherwise you can write to: <u>dd.biblioagraria@unibo.it</u>

Remember to specify:

- The title of the Journal
- Year of publication
- Volume/Issue number
- The range of pages
- Title and author of the article