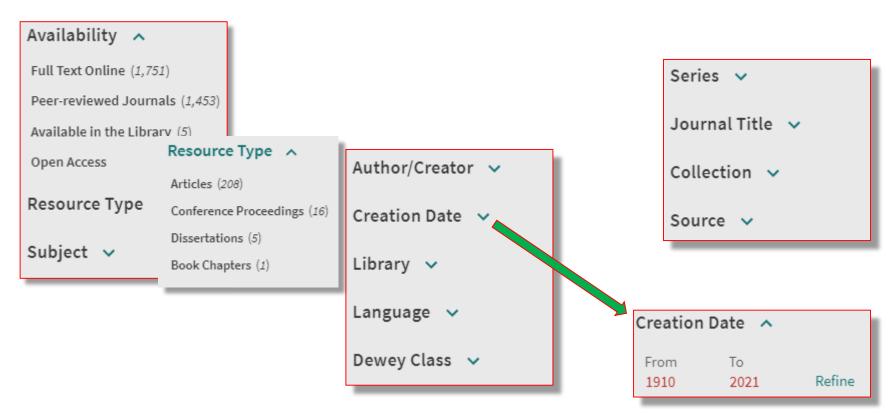

## How to search in a database

## **Unibo users starting point!**

### https://sba.unibo.it/en/homepage

| AlmaStart           | Books                    | Periodicals          | RE Collections            | AlmaDL               |              |          |                 |
|---------------------|--------------------------|----------------------|---------------------------|----------------------|--------------|----------|-----------------|
| Search in the disco | very AlmaStart (co       | lection search tab)  | the electronic collection | ns of the University | y of Bologna | i<br>Q   | 2               |
| Other searches: •   | New resources            | AlmaStart (collectio | on search)                |                      |              |          | ASK A LIBRARIAN |
|                     |                          |                      |                           |                      |              |          |                 |
| In this fie         | ld you ca                | n recall a c         | database typ              | ing its na           | me, if knov  | wn       |                 |
| /                   |                          |                      |                           |                      |              |          |                 |
| •                   | on't know<br>ue by clicl |                      | of the DB yo              | ou need, y           | /ou can br   | owse the |                 |