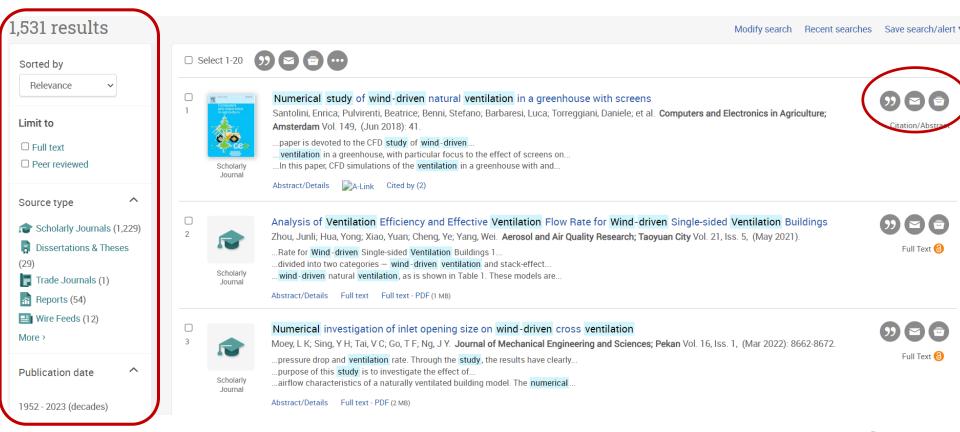

#### ALMA MATER STUDIORUM - UNIVERSITA DI BOLOGNA

ALMA MATER STUDIORUM ~ UNIVERSITÀ DI BOLOGNA

Let's search the article:

Numerical study of wind-driven natural ventilation in a greenhouse with screens.

## In: Computers and Electronics in Agriculture

Vol. 149, June 2018, Pages 41-53