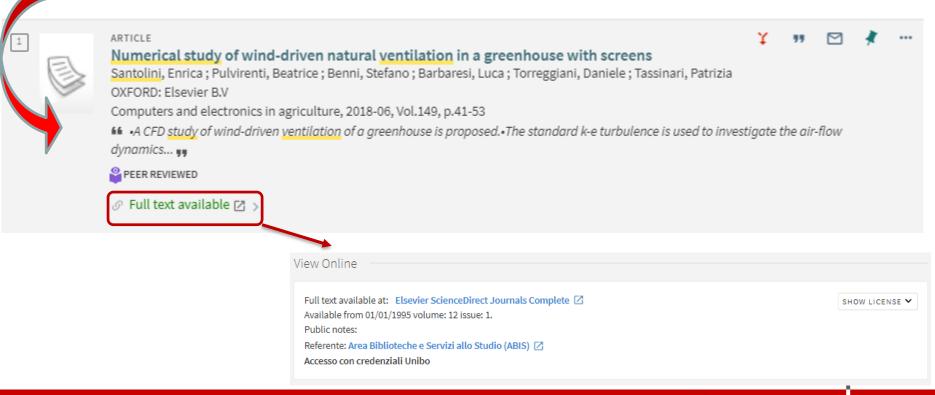

#### ALMA MATER STUDIORUM - UNIVERSITA DI BOLOGNA

ALMA MATER STUDIORUM ~ UNIVERSITÀ DI BOLOGNA

Let's search the article:

Numerical study of wind-driven natural ventilation in a greenhouse with screens.

## In: Computers and Electronics in Agriculture

Vol. 149, June 2018, Pages 41-53

#### ALMA MATER STUDIORUM - UNIVERSITÀ DI BOLOGNA

In the list of the results, we find the printed and electronic formats of the journal:

Results: 1-2

ALMA MATER STUDIORUM - UNIVERSITÀ DI BOLOGNA