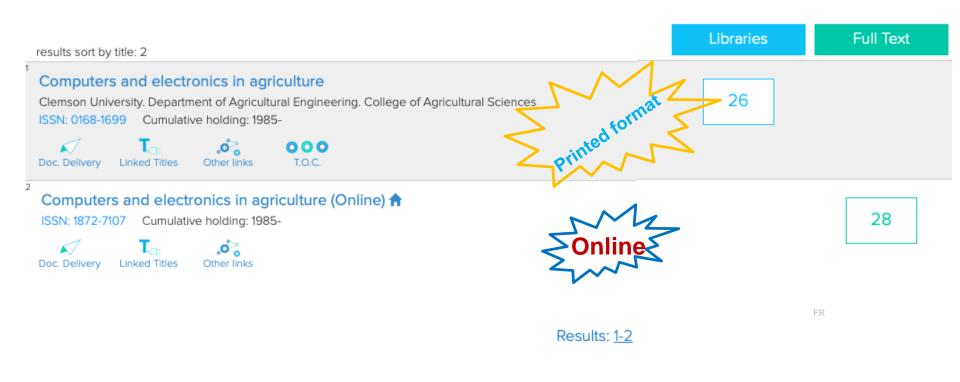

## ACNP opac results:

ALMA MATER STUDIORUM - UNIVERSITÀ DI BOLOGNA

Catalogo Italiano dei Periodici

### more informations

| HOLDINGS (26)                                                                                                                                                                                                                                                                                                                       | nt H     | OLDINGS (29)                                                                                                                                                                                                                                                                                                                                                                                               |
|-------------------------------------------------------------------------------------------------------------------------------------------------------------------------------------------------------------------------------------------------------------------------------------------------------------------------------------|----------|------------------------------------------------------------------------------------------------------------------------------------------------------------------------------------------------------------------------------------------------------------------------------------------------------------------------------------------------------------------------------------------------------------|
| *Computers and electronics in agriculture<br>Clemson University. Department Of Agricultural Engineering. College Of Agricult<br>Elsevier                                                                                                                                                                                            | ural Els | Computers and electronics in agriculture (Online)<br>sevier Science<br>Results: 1-25/28                                                                                                                                                                                                                                                                                                                    |
| Results: 1-25/26                                                                                                                                                                                                                                                                                                                    | UNIAQ    | Biblioteca Digitale Università degli Studi dell'Aquila                                                                                                                                                                                                                                                                                                                                                     |
| AL004 Biblioteca CREA Centro di ricerca Foreste e Legno<br>strada Frassineto, 35 15033 Casale Monferrato , tel. 0142-330900 , fax. 0142-55580<br>Request a document →<br>Holdings: 1988-1994;<br>Holdings detail: 1988-1994 (n°1);<br>Lacunae: 1994;<br>Call number: 1<br>Notes: Lac 1994 vol 2, 3, 4;<br>Lecture deta helfing 2001 |          | Via Camponeschi, 2 67100 L'Aquila , tel. 0862-433196 , fax. 0862-431205<br>Request a document<br>Holdings: 1995-<br>FULL TEXT → ScienceDirect - Elsevier<br>(Authorized users only)<br>Info online access conditions<br>Last update holding 2020<br>AlmaRE - Biblioteca delle Risorse Elettroniche dell'Ateneo di Bologna                                                                                  |
| ANO01 Biblioteca Economico-Giuridico-Sociologica . C.A.D. Polo Villare<br>Piazzale Raffaele Martelli, 8 60121 Ancona , tel. 0712207037 , fax. 0712207047<br>Request a document<br>Holdings: 1991-1999;<br>Call number: 0.0175<br>Last update holding 2019<br>Biblioteca di Agraria "Gabriele Goidanich"                             | y.l      | 40126 Bologna , tel. 051 2094330 , fax. 051 2094324<br>Request a document<br>←<br>Le richieste di Document Delivery vanno indirizzate alle biblioteche di area disciplinare pertinente.<br>Holdings: 1995-<br>Holdings detail: Disponibile dal 1995 volume 12 fascicolo 1.<br>FULL TEXT → ScienceDirect - Elsevier<br>(Authorized users only)<br>Info online access conditions<br>Last update holding 2020 |
| Viale G. Fanin, 40 40127 Bologna , tel. (051)2096300 , fax. (051)2086056<br>Request a document<br>Holdings: 1985-2000;<br>Lacunae: 2000;<br>Call number: R 1312<br>Last update holding 2020                                                                                                                                         | UNICA    | UNICA - Biblioteche del Sistema Bibliotecario di Ateneo. Università di Cagli Request a document + Cerichieste di Document Delivery vanno indirizzate alle biblioteche di area disciplinare pertinente. Holdings 1: 1985-1994;                                                                                                                                                                              |
|                                                                                                                                                                                                                                                                                                                                     | AIMA M   | ATER STUDIORUM ~ UNIVERSITÀ DI BOLOGNA                                                                                                                                                                                                                                                                                                                                                                     |

#### ALMA MATER STUDIORUM - UNIVERSITÀ DI BOLOGNA

In the list of the results, we find the printed and electronic formats of the journal:

Results: 1-2

ALMA MATER STUDIORUM - UNIVERSITÀ DI BOLOGNA