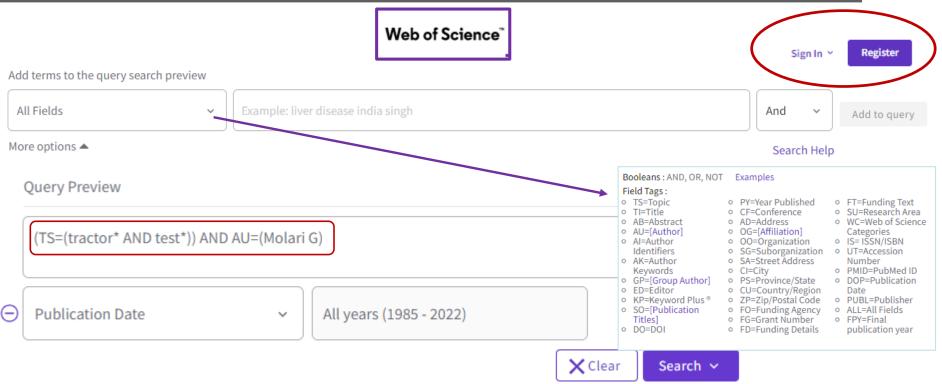

ano, E.D.C. | 2021   | Soil and Tillage Research<br>208,104873    | 0           |
|       | 2019                        | (284) >            |          |                                                                                                                                                             | G.C.D., Severiano, E.D.C.                                                                         |        |                                            |             |

### ALMA MATER STUDIORUM ~ UNIVERSITÀ DI BOLOGNA



## Databases: Scopus and Web of Science

## Scopus



### Mattetti, Michele



### ALMA MATER STUDIORUM - UNIVERSITÀ DI BOLOGNA



## Databases: Scopus and Web of Science



### ALMA MATER STUDIORUM - UNIVERSITÀ DI BOLOGNA



## Databases: Scopus and Web of Science



ALMA MATER STUDIORUM - UNIVERSITÀ DI BOLOGNA

| STJD VI BOLOGNA                          |     |                                                                  | ses         | search in a database<br>Scopus and Web of Science                                                                                                                                                                                                                                                                    |                  |
|------------------------------------------|-----|------------------------------------------------------------------|-------------|---------------------------------------------------------------------------------------------------------------------------------------------------------------