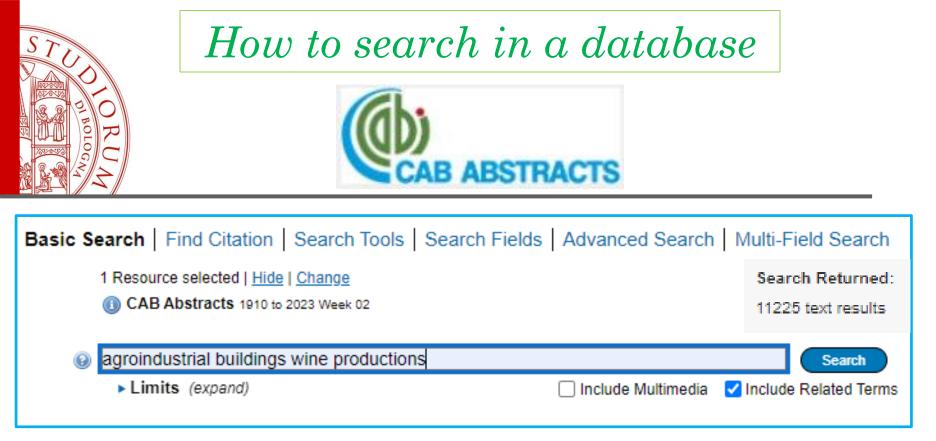

-----------|
| ?     | used to replace one <b>character</b> ,<br>anywhere in the word (wildcard)                       | <b>wom?n</b><br>Finds: woman and<br>women              |
| ££ 99 | used to search for an <b>exact phrase</b><br>(keywords are searched in the<br>prescribed order) | "American<br>revolution"                               |

ALMA MATER STUDIORUM - UNIVERSITÀ DI BOLOGNA



CAB Abstracts collects articles of journals and proceedings of symposia about agricultural sciences and related branches. It contains the abstract of every record included in the DB

CAB Abstracts gains access about 9 millions records from 1910 up today







main subjects:

Agricultural sciences
 Environment
 Veterinary
 Agricultural economy
 Food sciences

ALMA MATER STUDIORUM – UNIVERSITÀ DI BOLOGNA



| Basic Search   Find Ci                              | tation Search Tools Se         | arch Fields Advanced Sea | r <b>ch</b>   Multi-F | ield Search          |  |
|-----------------------------------------------------|--------------------------------|--------------------------|-----------------------|----------------------|--|
| 1 Resource selected   Hide   Change Search Returned |                                |                          |                       |                      |  |
| 🕕 CAB Abstrac                                       | <b>ts</b> 1910 to 2023 Week 02 |                          |                       | 4 text results       |  |
| Enter title word or phrase                          | ◯ Keyword ◯ Author ◯ Ti        | itle O Journal           |