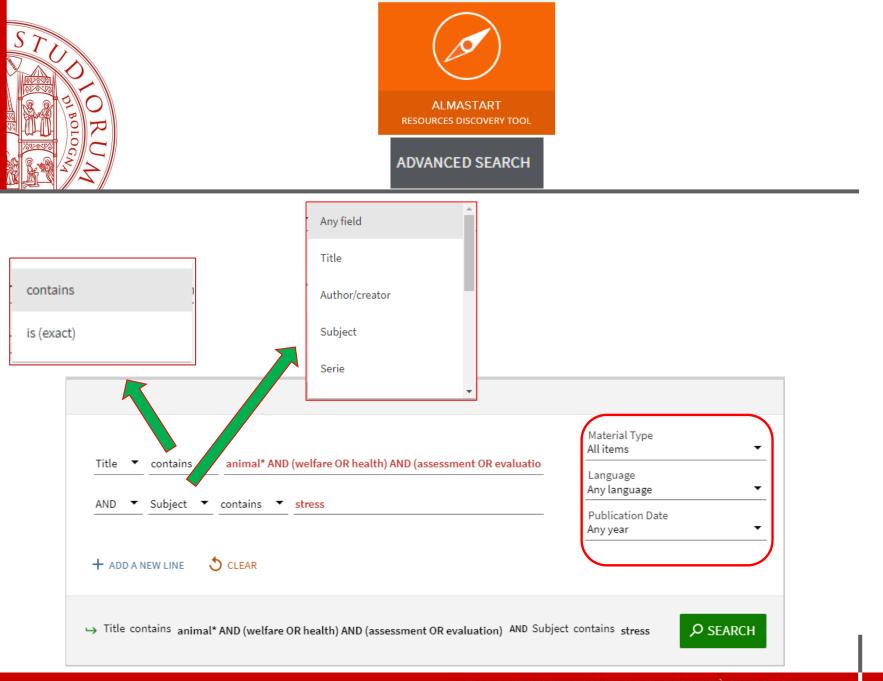

## How to search in a database

## **Unibo users starting point!**

### https://sba.unibo.it/en/homepage

| AlmaStart           | Books                    | Periodicals          | RE Collections            | AlmaDL               |              |          |                 |
|---------------------|--------------------------|----------------------|---------------------------|----------------------|--------------|----------|-----------------|
| Search in the disco | very AlmaStart (co       | lection search tab)  | the electronic collection | ns of the University | y of Bologna | i<br>Q   | 2               |
| Other searches: •   | New resources            | AlmaStart (collectio | on search)                |                      |              |          | ASK A LIBRARIAN |
|                     |                          |                      |                           |                      |              |          |                 |
| In this fie         | ld you ca                | n recall a c         | database typ              | ing its na           | me, if knov  | wn       |                 |
| /                   |                          |                      |                           |                      |              |          |                 |
| •                   | on't know<br>ue by clicl |                      | of the DB yo              | ou need, y           | /ou can br   | owse the |                 |