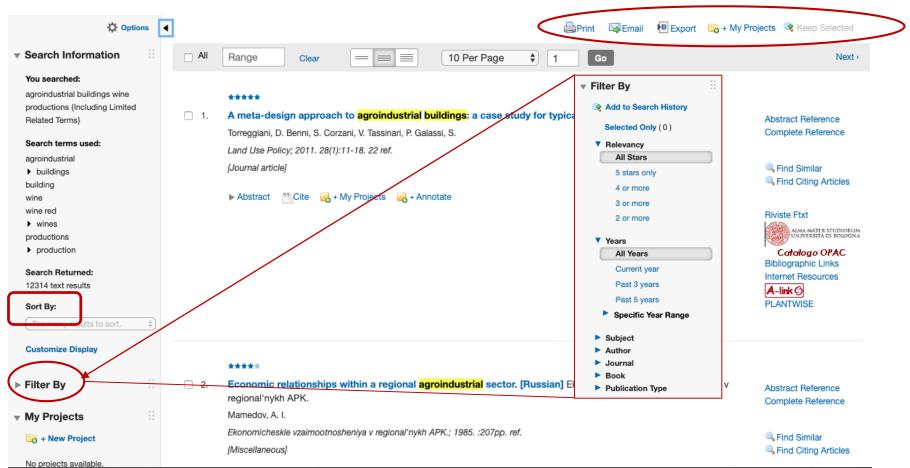

| Basic Search   Find Ci                              | tation Search Tools Se         | arch Fields Advanced Sea | r <b>ch</b>   Multi-F | ield Search          |  |
|-----------------------------------------------------|--------------------------------|--------------------------|-----------------------|----------------------|--|
| 1 Resource selected   Hide   Change Search Returned |                                |                          |                       |                      |  |
| 🕕 CAB Abstrac                                       | <b>ts</b> 1910 to 2023 Week 02 |                          |                       | 4 text results       |  |
| Enter title word or phrase                          | ◯ Keyword ◯ Author ◯ Ti        | itle O Journal           |                       |                      |  |
| to search.                                          | agroindustrial building*       |                          |                       | Search               |  |
|                                                     | Limits (expand)                | Include Multimedia       | 🗌 Map Tern            | n to Subject Heading |  |
|                                                     |                                |                          |                       |                      |  |

### ALMA MATER STUDIORUM - UNIVERSITÀ DI BOLOGNA

Basic Search | Find Citation | Search Tools | Search Fields | Advanced Search | Multi-Field Search