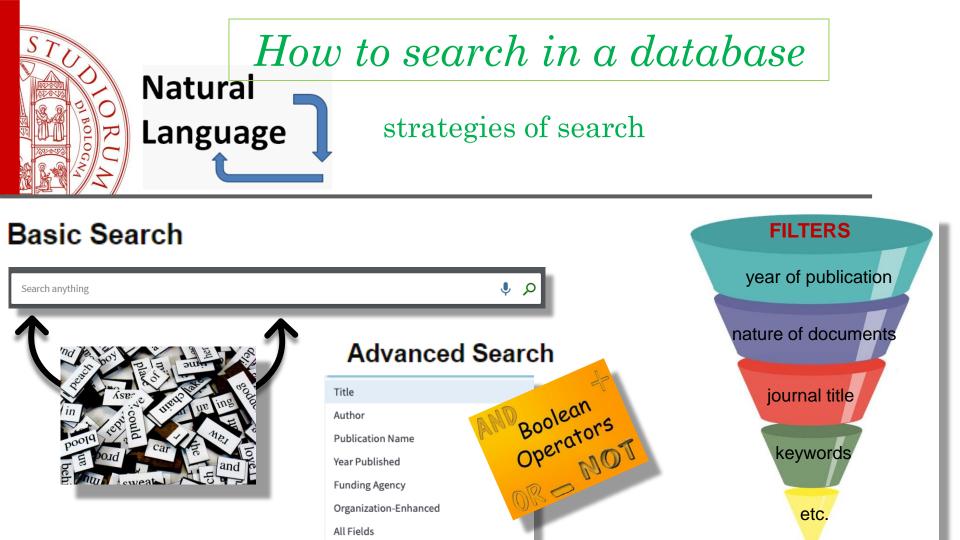

## How to search in a database

# Research criteria

## **Boolean operators**

| AND | Each document retrieved will<br>contain <b>all</b> the words entered.<br>It is usually inserted by default<br>by the search tools.<br>Use <b>AND</b> to narrow your search<br>and get fewer results. | food AND nutrition |       |
|-----|------------------------------------------------------------------------------------------------------------------------------------------------------------------------------------------------------|--------------------|-------|
| OR  | Each document will contain at<br>least one of the words entered.<br>Use <b>OR</b> to broaden your search<br>and get more results                                                                     | food OR nutrition  | OR OR |
| NOT | Excludes documents containing<br>the word written after the<br>operator.                                                                                                                             | food NOT nutrition | NOT   |

## Truncation and wildcard characters

| *     | used to <b>replace one or more</b><br><b>characters</b> at the end of a word<br>(truncation)    | <b>farm*</b><br>Finds: farm, farms,<br>farmer, farming |
|-------|-------------------------------------------------------------------------------------------------|--------------------------------------------------------|
| ?     | used to replace one <b>character</b> ,<br>anywhere in the word (wildcard)                       | <b>wom?n</b><br>Finds: woman and<br>women              |
| ££ 99 | used to search for an <b>exact phrase</b><br>(keywords are searched in the<br>prescribed order) | "American<br>revolution"                               |