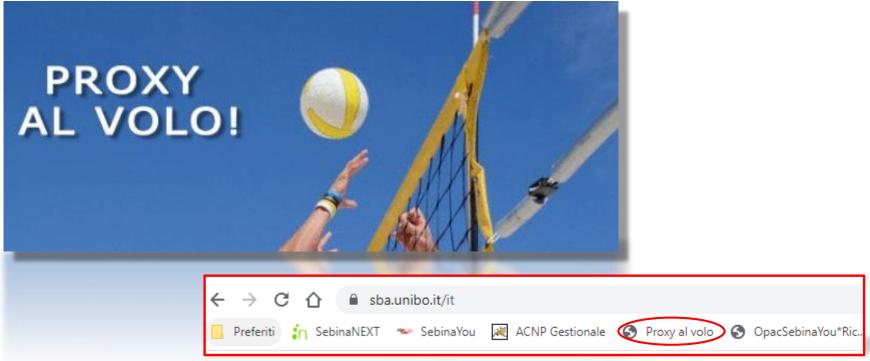

# Proxy Proxy on the fly

https://sba.unibo.it/en/almare/almare-tools-and-services/ezproxy/proxy-on-thego-reload-the-web-pages-through-the-unibo-ezproxy-authentication

ALMA MATER STUDIORUM - UNIVERSITÀ DI BOLOGNA